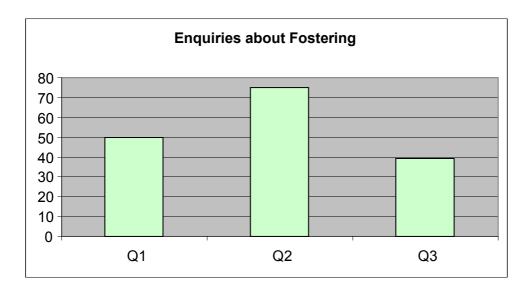

Chart three shows the number of foster carer assessments started in Q1 to Q3.

Chart four shows the total number of requests of both councils for new placements and a change of placement in Q1 to Q3.

Chart five shows the total number of enquiries made about fostering in Q1 to Q3.