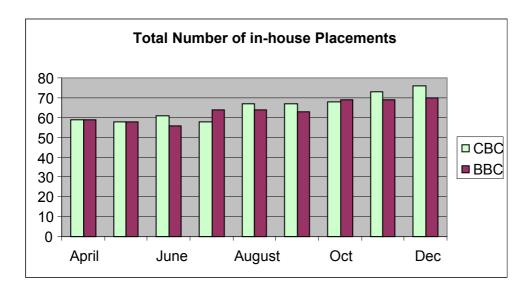

## Appendix A

Chart one shows the allocation of in house placements to Central Bedfordshire Council (CBC) and Bedford Borough Council (BBC) during Q1 to Q3.

Chart two shows the proportion of new placements made in CBC and BBC Q1 to Q3.