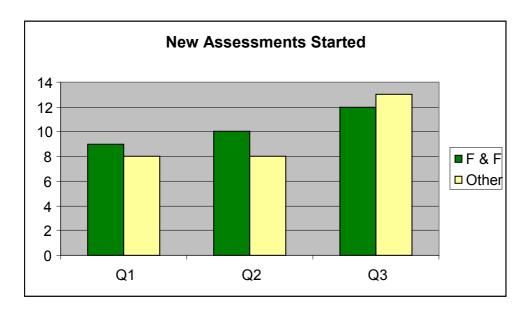

Chart three shows the number of foster carer assessments started in Q1 to Q3.

Chart four shows the total number of requests of both councils for new placements and a change of placement in Q1 to Q3.

Chart five shows the total number of enquiries made about fostering in Q1 to Q3.