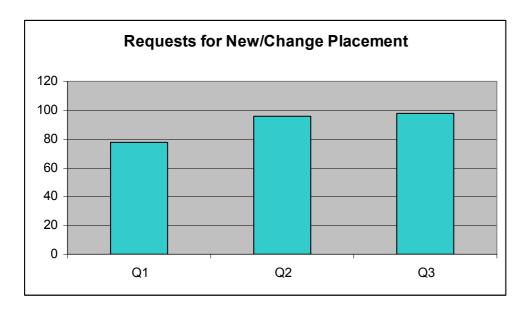

Chart three shows the number of foster carer assessments started in Q1 to Q3.

Chart four shows the total number of requests of both councils for new placements and a change of placement in Q1 to Q3.

Chart five shows the total number of enquiries made about fostering in Q1 to Q3.