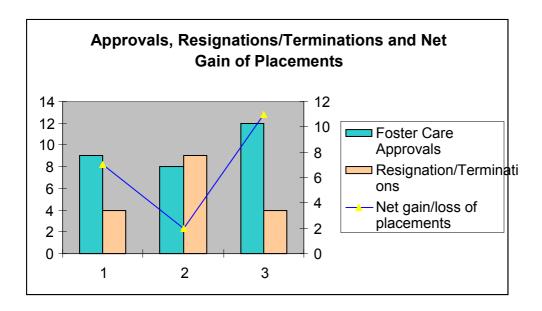

Chart six shows the total numbers of approvals, resignations/terminations and net gain of placements in Q1 to Q3.