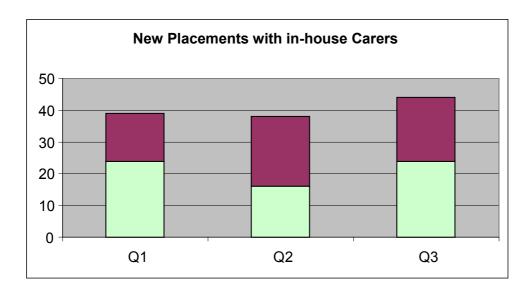

## Appendix A

Chart one shows the allocation of in house placements to Central Bedfordshire Council (CBC) and Bedford Borough Council (BBC) during Q1 to Q3.

Chart two shows the proportion of new placements made in CBC and BBC Q1 to Q3.